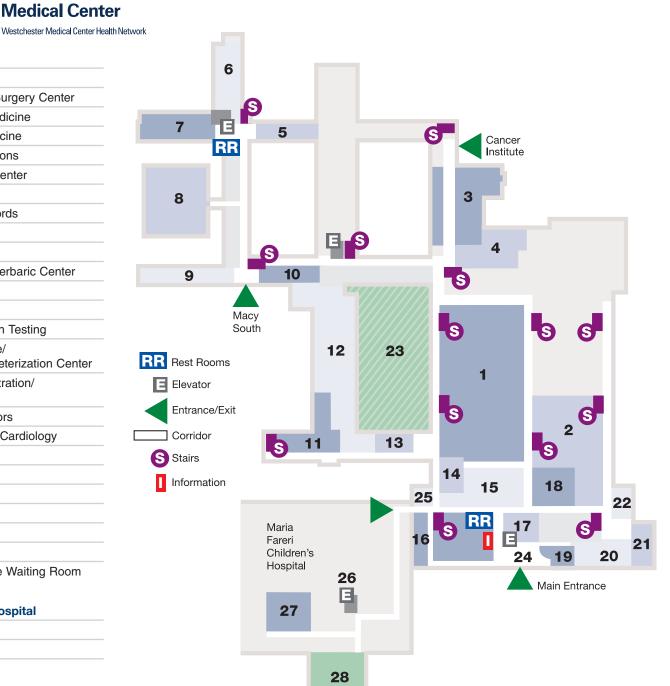

# Main Floor

- **1** Radiology
- 2 Ambulatory Surgery Center
- 3 Radiation Medicine
- 4 Nuclear Medicine
- **5** Patient Relations
- 6 Endoscopy Center
- **7** Eye Clinic
- 8 Medical Records
- **9** Pulmonary
- 10 Dentistry
- 11 Regional Hyperbaric Center
- 12 Burn Center
- 13 Chapel
- 14 Pre-Admission Testing
- **15** Heart Institute/ Cardiac Catheterization Center
- **16** Patient Registration/ Admitting
- **17** Visitor Elevators
- 18 Non-Invasive Cardiology
- 19 Gift Shop
- **20** Cafe
- 21 MRI Unit
- 22 Phlebotomy
- 23 Courtyard
- 24 Main Lobby
- 25 Heart Institute Waiting Room

# Maria Fareri Children's Hospital

- **26** Elevators
- **27** Admitting
- 28 Lobby